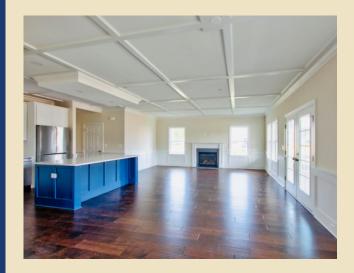

## Kent Island Waterfront Lot

This incredible waterfront lot at 326 Queen Anne Club Dr. on Kent Island offers over 100 feet of prime bayfront real estate. Our Kitty Hawk Legacy (shown above and below) features an open layout with tons of windows to maximize your bay views. Our standard design, which features a private first floor Owner's Suite and expansive Retreat space, will be adapted to suit your lot and lifestyle. The perfect home for your coastal bayfront oasis!