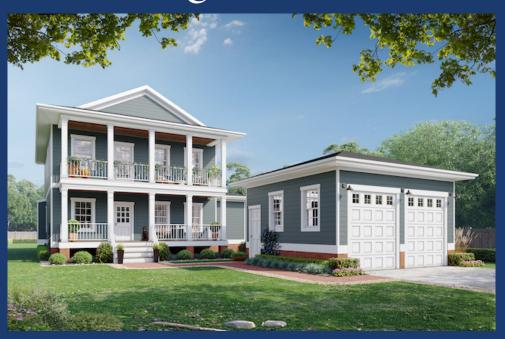

## Kent Island Waterfront Lot

This incredible waterfront lot at 326 Queen Anne Club Dr. on Kent Island offers over 100 feet of prime bayfront real estate. Our Kitty Hawk Legacy (shown above and below) features an open layout with tons of windows to maximize your bay views. Our standard design, which features a private first floor Owner's Suite and expansive Retreat space, will be adapted to suit your lot and lifestyle. The perfect home for your coastal bayfront oasis!